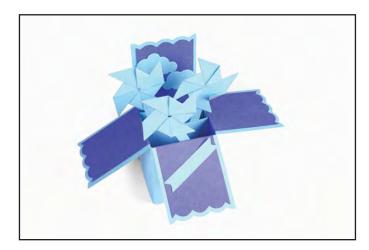

## 660296 Sizzix<sup>®</sup> Bigz<sup>™</sup> XL Die - Card in a Box, A2 by Lori Whitlock

1. Die-cut from desired material. Apply adhesive to the side tab on what will be the outside of the Box body.

2. Adhere individual side panels to the inside of the Box body.

3. Adhere the remaining tab to the opposite side to complete the Box body.

4. Apply adhesive to the tabs of the cross pieces. Adhere tabs of cross pieces to the inside of the Box.

5. Fold the pinwheel corners toward the center of the pinwheel and embellish as desired. Brads may be used to attach the pinwheels to the upright pieces.

6. Embellish as desired.