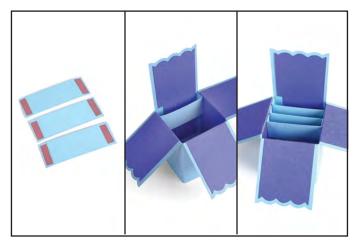

3. Adhere the remaining tab to the opposite side to complete the Box body.

4. Apply adhesive to the tabs of the cross pieces. Adhere tabs of cross pieces to the inside of the Box.

5. Fold the pinwheel corners toward the center of the pinwheel and embellish as desired. Brads may be used to attach the pinwheels to the upright pieces.

6. Embellish as desired.