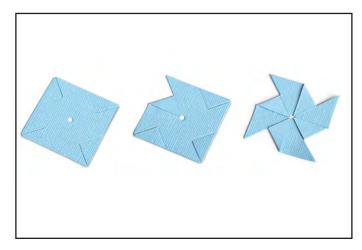

3. Adhere the remaining tab to the opposite side to complete the Box body.

4. Apply adhesive to the tabs of the cross pieces. Adhere tabs of cross pieces to the inside of the Box.

5. Fold the pinwheel corners toward the center of the pinwheel and embellish as desired. Brads may be used to attach the pinwheels to the upright pieces.