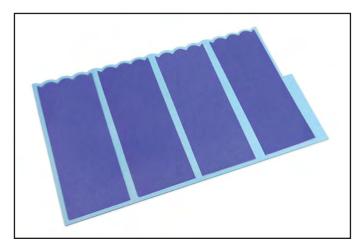

## 660296 Sizzix<sup>®</sup> Bigz<sup>™</sup> XL Die - Card in a Box, A2 by Lori Whitlock

1. Die-cut from desired material. Apply adhesive to the side tab on what will be the outside of the Box body.

2. Adhere individual side panels to the inside of the Box body.

3. Adhere the remaining tab to the opposite side to complete the Box body.

4. Apply adhesive to the tabs of the cross pieces. Adhere tabs of cross pieces to the inside of the Box.

5. Fold the pinwheel corners toward the center of the pinwheel and embellish as desired. Brads may be used to attach the pinwheels to the upright pieces.