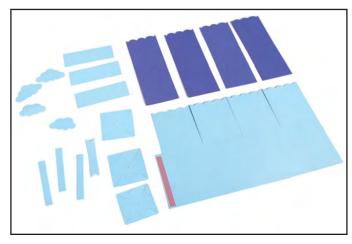

## 660296 Sizzix<sup>®</sup> Bigz<sup>™</sup> XL Die - Card in a Box, A2 by Lori Whitlock

1. Die-cut from desired material. Apply adhesive to the side tab on what will be the outside of the Box body.

2. Adhere individual side panels to the inside of the Box body.