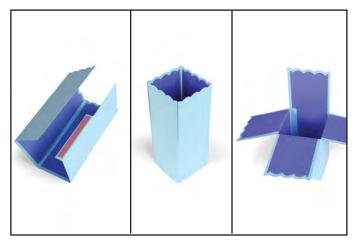

## 660296 Sizzix<sup>®</sup> Bigz<sup>™</sup> XL Die - Card in a Box, A2 by Lori Whitlock

1. Die-cut from desired material. Apply adhesive to the side tab on what will be the outside of the Box body.

2. Adhere individual side panels to the inside of the Box body.

3. Adhere the remaining tab to the opposite side to complete the Box body.

4. Apply adhesive to the tabs of the cross pieces. Adhere tabs of cross pieces to the inside of the Box.

5. Fold the pinwheel corners toward the center of the pinwheel and embellish as desired. Brads may be used to attach the pinwheels to the upright pieces.