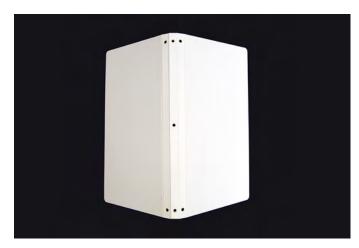

4. When using elastic string as the closure, tie the string in a knot on the outside of the folder.

5. Tie off the elastic on the outside of the Journal, tight against the spine.

6. Tie a second knot in the elastic, and stretch it over the Journal to close.

7. When using the clasp closure die-cut on the die, do not lace the elastic string out through the center of the spine. Tie the elastic string in a knot on the inside of the Journal.

8. Attach the clasp with adhesive or a large brad.