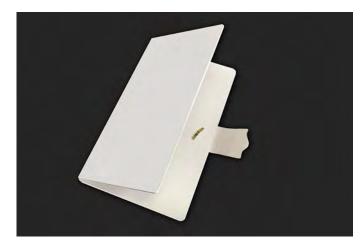

7. When using the clasp closure die-cut on the die, do not lace the elastic string out through the center of the spine. Tie the elastic string in a knot on the inside of the Journal.

8. Attach the clasp with adhesive or a large brad.

9. Apply either hook and loop material or magnets to the clasp.

10. Secure the clasp.

11. Insert pages by sliding them beneath the elastic string.