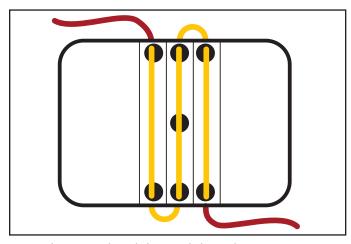

## 661906 Sizzix® ScoreBoards™ XL Die – Journal by Eileen Hull®

1. Die-cut out of mat board, and apply adhesive as shown.

2. Overlap the center spine flaps of each side, and adhere them together.

3. Lace elastic string through the spine holes as shown.

4. When using elastic string as the closure, tie the string in a knot on the outside of the folder.

5. Tie off the elastic on the outside of the Journal, tight against the spine.

6. Tie a second knot in the elastic, and stretch it over the Journal to close.