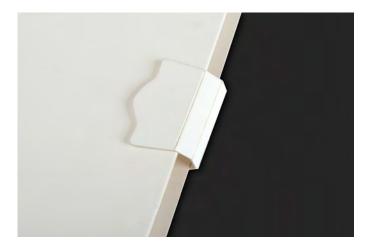

7. When using the clasp closure die-cut on the die, do not lace the elastic string out through the center of the spine. Tie the elastic string in a knot on the inside of the Journal.

8. Attach the clasp with adhesive or a large brad.

9. Apply either hook and loop material or magnets to the clasp.

10. Secure the clasp.

11. Insert pages by sliding them beneath the elastic string.