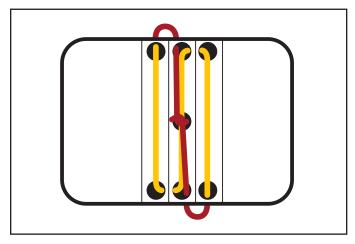

## 661906 Sizzix® ScoreBoards™ XL Die – Journal by Eileen Hull®

1. Die-cut out of mat board, and apply adhesive as shown.

2. Overlap the center spine flaps of each side, and adhere them together.

3. Lace elastic string through the spine holes as shown.