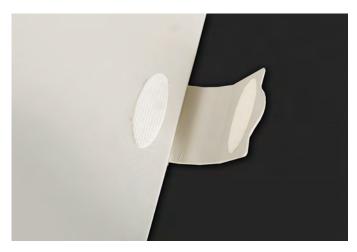

## 661906 Sizzix® ScoreBoards™ XL Die – Journal by Eileen Hull®

1. Die-cut out of mat board, and apply adhesive as shown.

2. Overlap the center spine flaps of each side, and adhere them together.

3. Lace elastic string through the spine holes as shown.

4. When using elastic string as the closure, tie the string in a knot on the outside of the folder.

5. Tie off the elastic on the outside of the Journal, tight against the spine.

6. Tie a second knot in the elastic, and stretch it over the Journal to close.

7. When using the clasp closure die-cut on the die, do not lace the elastic string out through the center of the spine. Tie the elastic string in a knot on the inside of the Journal.

8. Attach the clasp with adhesive or a large brad.