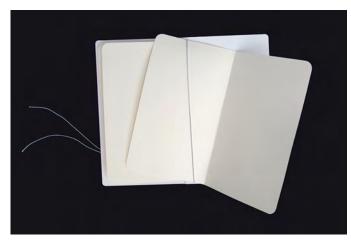

## 661906 Sizzix® ScoreBoards™ XL Die – Journal by Eileen Hull®

1. Die-cut out of mat board, and apply adhesive as shown.

2. Overlap the center spine flaps of each side, and adhere them together.

3. Lace elastic string through the spine holes as shown.

7. When using the clasp closure die-cut on the die, do not lace the elastic string out through the center of the spine. Tie the elastic string in a knot on the inside of the Journal.

8. Attach the clasp with adhesive or a large brad.