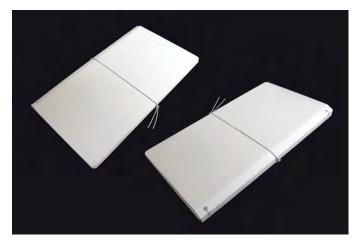

4. When using elastic string as the closure, tie the string in a knot on the outside of the folder.

5. Tie off the elastic on the outside of the Journal, tight against the spine.

6. Tie a second knot in the elastic, and stretch it over the Journal to close.