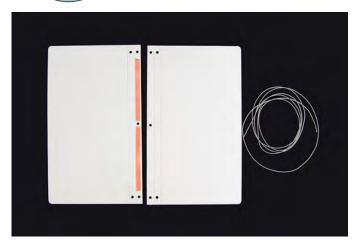

## 661906 Sizzix® ScoreBoards™ XL Die – Journal by Eileen Hull®

1. Die-cut out of mat board, and apply adhesive as shown.

2. Overlap the center spine flaps of each side, and adhere them together.

3. Lace elastic string through the spine holes as shown.