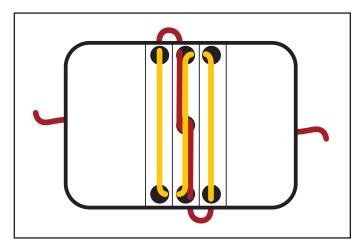

7. When using the clasp closure die-cut on the die, do not lace the elastic string out through the center of the spine. Tie the elastic string in a knot on the inside of the Journal.

8. Attach the clasp with adhesive or a large brad.