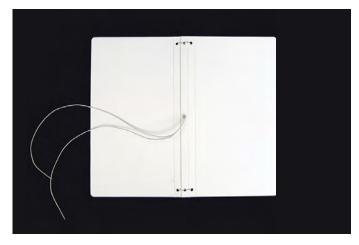

## 661906 Sizzix® ScoreBoards™ XL Die – Journal by Eileen Hull®

1. Die-cut out of mat board, and apply adhesive as shown.

2. Overlap the center spine flaps of each side, and adhere them together.

3. Lace elastic string through the spine holes as shown.